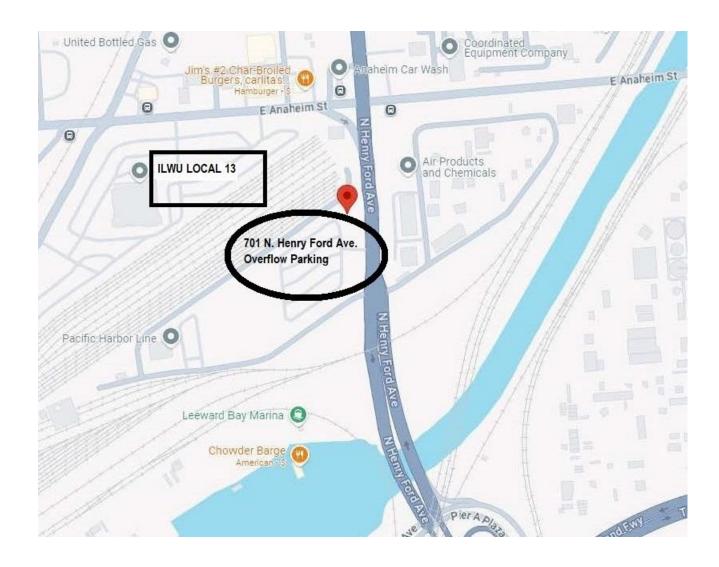

We urge all members to park in the overflow parking lot, located at 701 N. Henry Ford Avenue, Wilmington, CA (see map on the reverse)

Fraternally, Gary Herrera President

Mario Medina
Vice President

Gabe Zuniga Secretary/Treasurer

## Overflow parking: 701 N. Henry Ford Avenue, Wilmington, CA