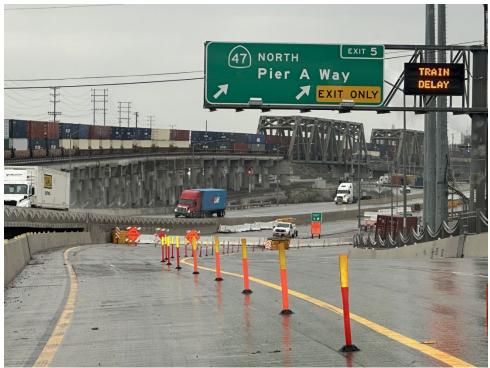

## **Detour Routes are as follows:**

- Exit to NB SR-47 -Pier A Way (Henry Ford Ave.)
- Right on E O St.
- Left onto PCH
- Continue to SR-103 on-ramp

Construction on SR-103 is scheduled to be completed in spring 2026