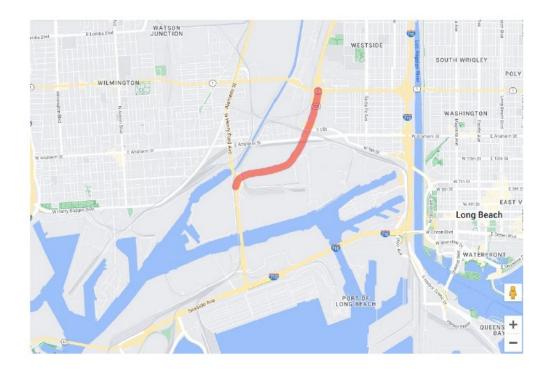

## <u>PORT OF LOS ANGELES – TRAFFIC ADVISORY</u> <u>LONG TERM FULL CLOSURE</u>

Location: Northbound SR-103 Union Pacific Overhead Bridge

Date of Incident: Construction scheduled for March 6, 2025, to September 30, 2025

## **Narrative: DAYTIME / NIGHTTIME CLOSURES**

Information Received from CalTrans

During construction on **March 6**, **2025** – **September 30**, **2025**, Caltrans has scheduled lane closures on the northbound State Route 103 (SR-103) between Pacific Coast Highway (PCH) to Henry Ford Avenue. Crews will be conducting striping work prior to beginning bridge work on the Union Pacific Overhead Bridge.

## **Detour Routes are as follows:**

- Exit to NB SR-47 -Pier A Way (Henry Ford Ave.)
- Right on E O St.
- Left onto PCH
- Continue to SR-103 on-ramp

Construction on SR-103 is scheduled to be completed in spring 2026