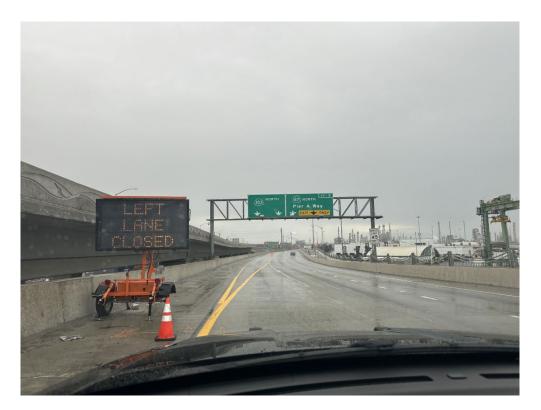

## **Narrative: DAYTIME / NIGHTTIME CLOSURES**

Information Received from CalTrans

During construction on **March 6**, **2025** – **September 30**, **2025**, Caltrans has scheduled lane closures on the northbound State Route 103 (SR-103) between Pacific Coast Highway (PCH) to Henry Ford Avenue. Crews will be conducting striping work prior to beginning bridge work on the Union Pacific Overhead Bridge.

As a reminder please do not drive around road closed signs, road closed by a cone line, a flagman directing traffic, or any other traffic control devices.

Please use caution in the area and "Slow for the Cone Zone."